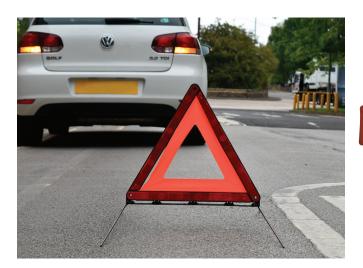

# RCT1370 EMERGENCY WARNING TRIANGLE

Warning Triangles are essential for roadside emergencies and breakdowns.

"E" Approved compact triangle with a strong, heavy duty base that stores away in a compact carry case.

### Features

- High Visibility.
  A roadside safety essential.
  Be seen in a breakdown or an emergency
- Easy Storage. Folds away to be kept in the boot, ready when you need it. Packs away in a convenient compact plastic carry case.
- Easy set up. Easy and quick to assemble.
- Compliant to Reg 27 Advance Warning Triangles. A legal requirement when driving in much of mainland Europe.