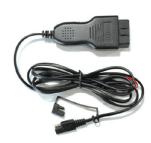

## **SOLAR POWER POWER CABLE**

- Connects your solar panel to your battery via the vehicle's **OBDII** port.
- Provides a permanently 'On' link between a solar panel and your battery for long term battery maintenance.
- More efficient connection than by 12V socket
- Long 2m cable for eas access to OBDII port

#### **Specifications**

| Product Code | RSPOBDN       |
|--------------|---------------|
| Voltage      | 12V           |
| Cable Length | 2M            |
| Weight       | 0.13Kg        |
| Barcode      | 5055175251899 |