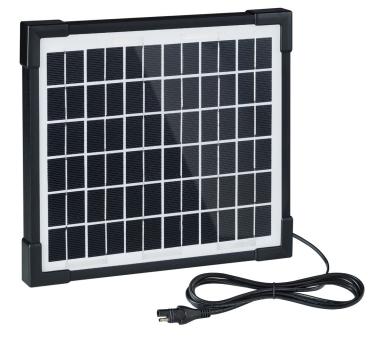

# 5W SOLAR BATTERY MAINTAINER

#### **Features**

- Automotive batteries naturally discharge when not in use. Solar Battery Maintainers offer an ideal free, low carbon, environmentally friendly solution for maintaining the vehicle battery when not in use.
- Modern vehicles have a small but constant battery drain. They can have up to 30 on board computers such as alarm systems, immobilisers and lock monitoring. These consume valuable electricity from the vehicle and if the vehicle has little use the battery can become discharged.
- Mono crystalline solar panel construction.
- Battery life is shortened if it is not kept charged.
- Offers peace of mind that the vehicle will start

#### **Specifications**

| Product Code              | RSP500           |
|---------------------------|------------------|
| Power Rating (Pmax)       | 5W               |
| Voltage (@ Pmax)          | 18V              |
| Current (@ Pmax)          | 0.28A            |
| Battery Voltage (nominal) | 12V              |
| Waterproof & Dust Rating  | IP65             |
| Cable Length              | 3m               |
| Weight                    | 0.804 Kg         |
| Dimensions                | 230 x 205 x 18mm |
| Barcode                   | 5055175251868    |