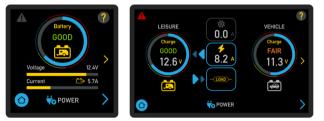

Example Power screens for EC940 & EC970

- Modular Power Supply Units Provide protection and control for all AC & DC circuits
- Touchscreen Control Panel Intuitive interface for control and monitoring of equipment
- Multi-stage battery charger up to 20Amps for charging Leisure or Vehicle battery
- Fresh & Waste tank sensors provide tank monitoring and control panel alerts
- Environmental sensors monitor internal temperature / humidity and external temperature
- Plug & Play connections Flexible installation using pre-made harnesses and connector kit
- Fully protected built-in RCD, MCB and 12V fused protection