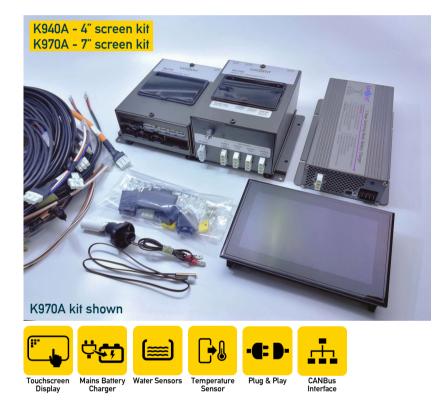

## Modular Power System K940A / K970A Complete Kits

The Modular Power System is both compact and flexible, allowing mounting as a single unit or separately where space is a premium. The MC100 is the hub of the system providing power, switching and monitoring for 12 volt accessories such as heating, lighting and water systems. The MC200 provides RCD and MCB protection for 230 volt mains circuits. A colour touchscreen display offers intuitive controls for monitoring and control of Lighting, Power, Water and Environmental sensors. The system can be easily expanded through the addition of intelligent CANBus accessories such as a Lithium batteries, Ultrasonic water sensors, Solar regulators & Battery chargers

## Kit Contents includes:-

MC100 Control Unit, MC200 Consumer Unit, EC940 or EC970 Touchscreen Display, PX300 Battery Charger, 12V & 230V Wiring Harness, Water Sensors, Temperature Sensor, Connector & Fuse kit

Example Power screens for EC940 & EC970

- Modular Power Supply Units Provide protection and control for all AC & DC circuits
- Touchscreen Control Panel Intuitive interface for control and monitoring of equipment
- Multi-stage battery charger up to 20Amps for charging Leisure or Vehicle battery
- Fresh & Waste tank sensors provide tank monitoring and control panel alerts
- Environmental sensors monitor internal temperature / humidity and external temperature
- Plug & Play connections Flexible installation using pre-made harnesses and connector kit
- Fully protected built-in RCD, MCB and 12V fused protection