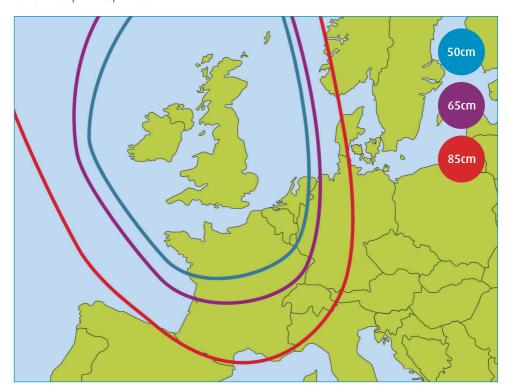

### Step 2. Select a Dish Size

All our roof mounted systems are available in 65cm and 85cm dish sizes. The dish size determines the geographic area from which you can receive your desired satellite, this area is known as the satellites 'footprint'. For UK channels, we require the Astra 2 satellite.

Generally, the larger the dish, the greater the geographic area or 'footprint' from which you should receive satellite TV. Typically, to receive Astra 2 a 65cm dish offers coverage into the middle of France, whilst an 85cm dish will offer coverage approaching the Spanish border or further with automatic skew, see step 3. Once you are out of this footprint you will still be able to lock onto Astra 2 but receive a more basic range of channels.

\*Note: If you have roof space limitations, we are also able to offer a 50cm Dish (available on Target and Connect models only). Please ensure you have checked and are happy with the footprint coverage.

50cm 65cm 85cm

\*For full system sizes and specifications please visit our website or see our leisure products catalogue.

Astra 2 Footprint Map - For UK TV

Note: There is a range of additional satellites to choose from, offering European TV and some UK channels, including Astra 1, Hotbird amongst others. See our website for more details.