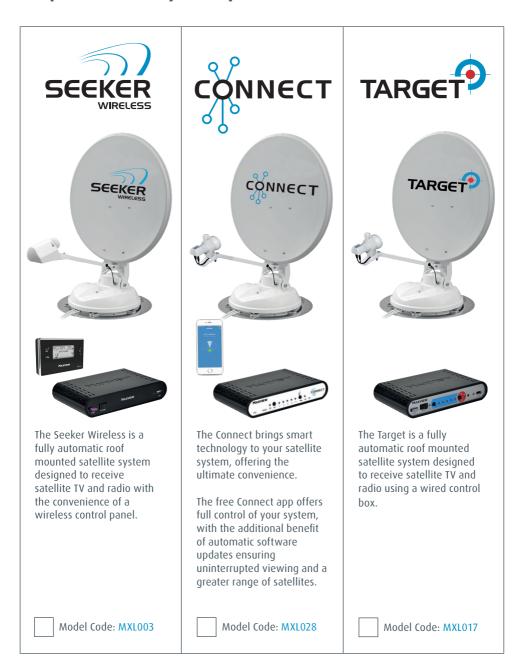

### Step 1. Choose your System

Any of these are compatible with our systems (example pictures only, models may vary).

#### Single

Single LNB options are for use with a single input satellite TV/receiver.

Single

#### Twin\*

Twin LNB options provide 2 connections for the operation of a second TV/receiver or receiver with hard drive recording function.

#### Quad

Quad LNB's will provide 4 connections for up to 4 TV's.

# Step 6. Discover your Model Code

| $\bigcirc$ |
|------------|
| SEEKER     |
| WIRELESS   |

| Maxview Code   | Dish Size | Skew | LNB         | Receiver Compatibility          |
|----------------|-----------|------|-------------|---------------------------------|
| MXL003/65      | 65cm      | No   | Twin        | Free To Air/Freesat/Sky HD/Sky+ |
| MXL003/65SKEW  | 65cm      | Yes  | Twin        | Free To Air/Freesat/Sky HD/Sky+ |
| MXL003/65Q     | 65cm      | No   | Sky Q™ only | Sky Q™ only                     |
| MXL003/65QSKEW | 65cm      | Yes  | Sky Q™ only | Sky Q™ only                     |
| MXL003/85      | 85cm      | No   | Twin        | Free To Air/Freesat/Sky HD/Sky+ |
| MXL003/85SKEW  | 85cm      | Yes  | Twin        | Free To Air/Freesat/Sky HD/Sky+ |
| MXL003/85Q     | 85cm      | No   | Sky Q™ only | Sky Q™ only                     |
| MXL003/85QSKEW | 85cm      | Yes  | Sky Q™ only | Sky Q™only                      |

| CONNECT |
|---------|
|---------|

| MXL028/50         | 50cm   | No  | Single       | Free To Air/Freesat             |
|-------------------|--------|-----|--------------|---------------------------------|
| MXL028/50TWIN     | 50cm   | No  | Twin         | Free To Air/Freesat/Sky HD/Sky+ |
| MXL028/65         | 65cm   | No  | Single       | Free To Air/Freesat             |
| MXL028/65SKEW     | 65cm   | Yes | Single       | Free To Air/Freesat             |
| MXL028/65TWIN     | 65cm   | No  | Twin         | Free To Air/Freesat/Sky HD/Sky+ |
| MXL028/65TWINSKEW | 65cm   | Yes | Twin         | Free To Air/Freesat/Sky HD/Sky+ |
| MXL028/65QUAD     | 65cm   | No  | Quad         | Free To Air/Freesat/Sky HD/Sky+ |
| MXL028/65Q        | 65cm   | No  | Sky Q™ only  | Sky Q™ only                     |
| MXL028/65QSKEW    | 65cm   | Yes | Sky Q™ only  | Sky Q™ only                     |
| MXL028/65QFTA     | 65cm   | No  | Sky Q™ & FTA | Sky Q™ & Free To Air/Freesat    |
| MXL028/85         | 85cm   | No  | Single       | Free To Air/Freesat             |
| MXL028/85SKEW     | 85cm   | Yes | Single       | Free To Air/Freesat             |
| MXL028/85TWIN     | 85cm   | No  | Twin         | Free To Air/Freesat/Sky HD/Sky+ |
| MXL028/85TWINSKEW | 85cm   | Yes | Twin         | Free To Air/Freesat/Sky HD/Sky+ |
| MXL028/85QUAD     | 85cm   | No  | Quad         | Free To Air/Freesat/Sky HD/Sky+ |
| MXL028/85Q        | 85cm   | No  | Sky Q™       | Sky Q™                          |
| MXL028/85QSKEW    | 85cm   | Yes | Sky Q™       | Sky Q™                          |
| MXL028/85QFTA     | 85cm   | No  | Sky Q™ & FTA | Sky Q & Free To Air/Freesat     |
| MINEUZO/ OJQI IN  | 050111 |     | 311, 9 01111 | sky q d free to fill/ freesur   |