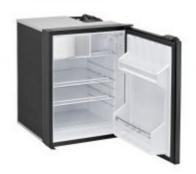

Medium-size motorhome refrigerator with a rational design to fully use all the volume available. Cruise 85 can hold large quantities of food despite its small external dimensions. With easyfix fixing.

## **Technical features**

| Capacity (L)       | 85           | Dimensions (HxWxD) (mm) | 635x475x545     |
|--------------------|--------------|-------------------------|-----------------|
| Net weight (kg)    | 21,5         | Consumption (kWh/24h)   | 0,386           |
| Voltage (V)        | DC 12, DC 24 | Power absorption (W)    | 60              |
| Refrigerant gas    | R134a        | Climate class           | ST              |
| Battery protection | Yes          | Certifications          | CE, E-mark, EMC |