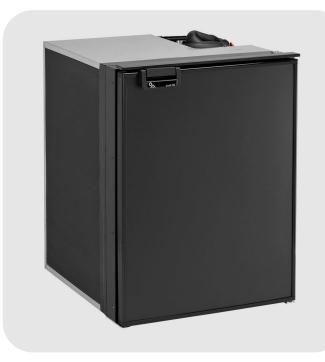

## **indel B**

Adventure - Built-in Refrigerators - Cruise

**CR85** 

Cruise refrigerators are true compressor refrigerators with high performance comparable to the fridge in your home and are designed for safe food temperature storage.

Medium-size motorhome refrigerator with a rational design to fully use all the volume available. Cruise 85 can hold large quantities of food despite its small external dimensions. With easyfix fixing.