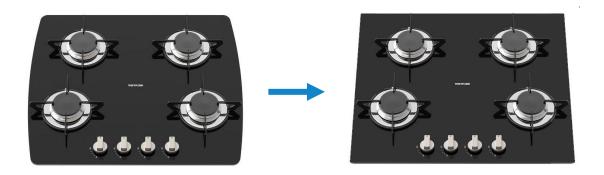

Number: 1042

Date: 07/12/2021

Affected product: 9 Series Hob.

Affected part numbers (if applicable): Models starting SHB94

**Product change:** The glass thickness will be reduced from 6mm to 5mm, and the outer shape of the hob will be changed from curved with rounded corners, to a rectangular shape.

## Picture of change:

**Reason for change:** Help improve the production efficiency and supply chain issues. 6mm glass is not used on many cooking products, and 5mm glass is much more common in use and perfectly suitable for this type of hob. All Topline Series 900 and Series 160 hobs use 5mm glass for the base surface. The shape will be changed to a rectangle, which also gives the hob a more modern look, aligned with the rest of Thetford's glass countertop hob portfolio.